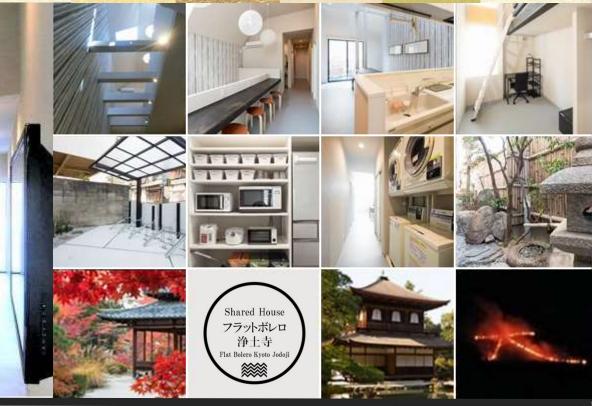

### Come live with us

- A quiet Kita-Shirakawa area where Kyoto people want to live at least once
- International designers house newly built by a architect who worked on the design of the Awaji Westin Hotel, etc. (2017/10)
- A fulfilling common space. A comfortable house with a good atmosphere to respect the values and privacy for multinationals.
- Also good for those who are looking for "a bit nicer place" and "modern design room" with reasonable monthly rent.
- Cleaning company regularly cleans common area.
   Reset where you can't handle. Even if you are new to share house, you can frankly join.

## Rent: ¥48,000 - ¥49,000 (/month) Less than 6months: ÷¥2,000 (/month)

- Common Fee: ¥13,500 (/month)
- Managing/Cleaning at moving-out:¥30,000
- Deposit (refundable):¥20,000
- Fire Insurance:¥8,000
- Male/Female 10 Private Rooms (with LOFT)
- Fully Furnished. Entrance with smart locked security