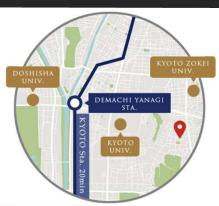

#### **Area Profile**

- There are sightseeing spots representing Kyoto, such as the Philosophy Road and Ginkakuji Temple on foot, You can enjoy the seasonal life of Kyoto
- 1 minute walk from Jodoji bus stop. 15 minutes by bus to Central area (Karasuma / Kawaramachi), about 20 minutes by bicycle
- Convenience store and supermarket within 3 minutes walk (open 24 hours)
- The environment for living is in place