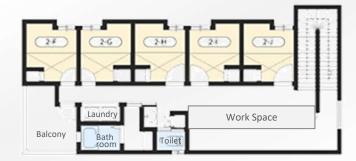

### **Floor Layout**

| Initial Cost                                                        |     |
|---------------------------------------------------------------------|-----|
| Management Fee 20,000JPY                                            | JPY |
| Cleaning at moving-out 10,000JPY                                    | JPY |
| Deposit 20,000JPY                                                   | JPY |
| Fire Insurance 8,000JPY                                             | JPY |
| Monthly Rent ( Days)                                                | JPY |
| Common Fee ( Days)                                                  | JPY |
| TTL                                                                 | JPY |
|                                                                     |     |
| Monthly Cost                                                        |     |
| Monthly Rent                                                        | JPY |
| Common Fee (Water, Electricity, ,<br>Gas, WiFi, Common expendables) | JPY |
| TTL                                                                 | JPY |