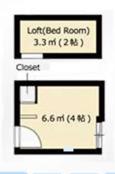

### **Floor Layout**

| Initial Cost                                                        |     |
|---------------------------------------------------------------------|-----|
| Management Fee 20,000JPY                                            | JPY |
| Cleaning at moving-out 10,000JPY                                    | JPY |
| Deposit 20,000JPY                                                   | JPY |
| Fire Insurance 8,000JPY                                             | JPY |
| Monthly Rent ( Days)                                                | JPY |
| Common Fee ( Days)                                                  | JPY |
| TTL                                                                 | JPY |
|                                                                     |     |
| Monthly Cost                                                        |     |
| Monthly Rent                                                        | JPY |
| Common Fee (Water, Electricity, ,<br>Gas, WiFi, Common expendables) | JPY |
| TTL                                                                 | JPY |