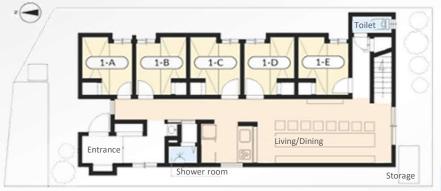

### **Floor Layout**

| Initial Cost                                                        |     |
|---------------------------------------------------------------------|-----|
| Management Fee 20,000JPY                                            | JPY |
| Cleaning at moving-out 10,000JPY                                    | JPY |
| Deposit 20,000JPY                                                   | JPY |
| Fire Insurance 8,000JPY                                             | JPY |
| Monthly Rent ( Days)                                                | JPY |
| Common Fee ( Days)                                                  | JPY |
| TTL                                                                 | JPY |
|                                                                     |     |
| Monthly Cost                                                        |     |
| Monthly Rent                                                        | JPY |
| Common Fee (Water, Electricity, ,<br>Gas, WiFi, Common expendables) | JPY |
| TTL                                                                 | JPY |